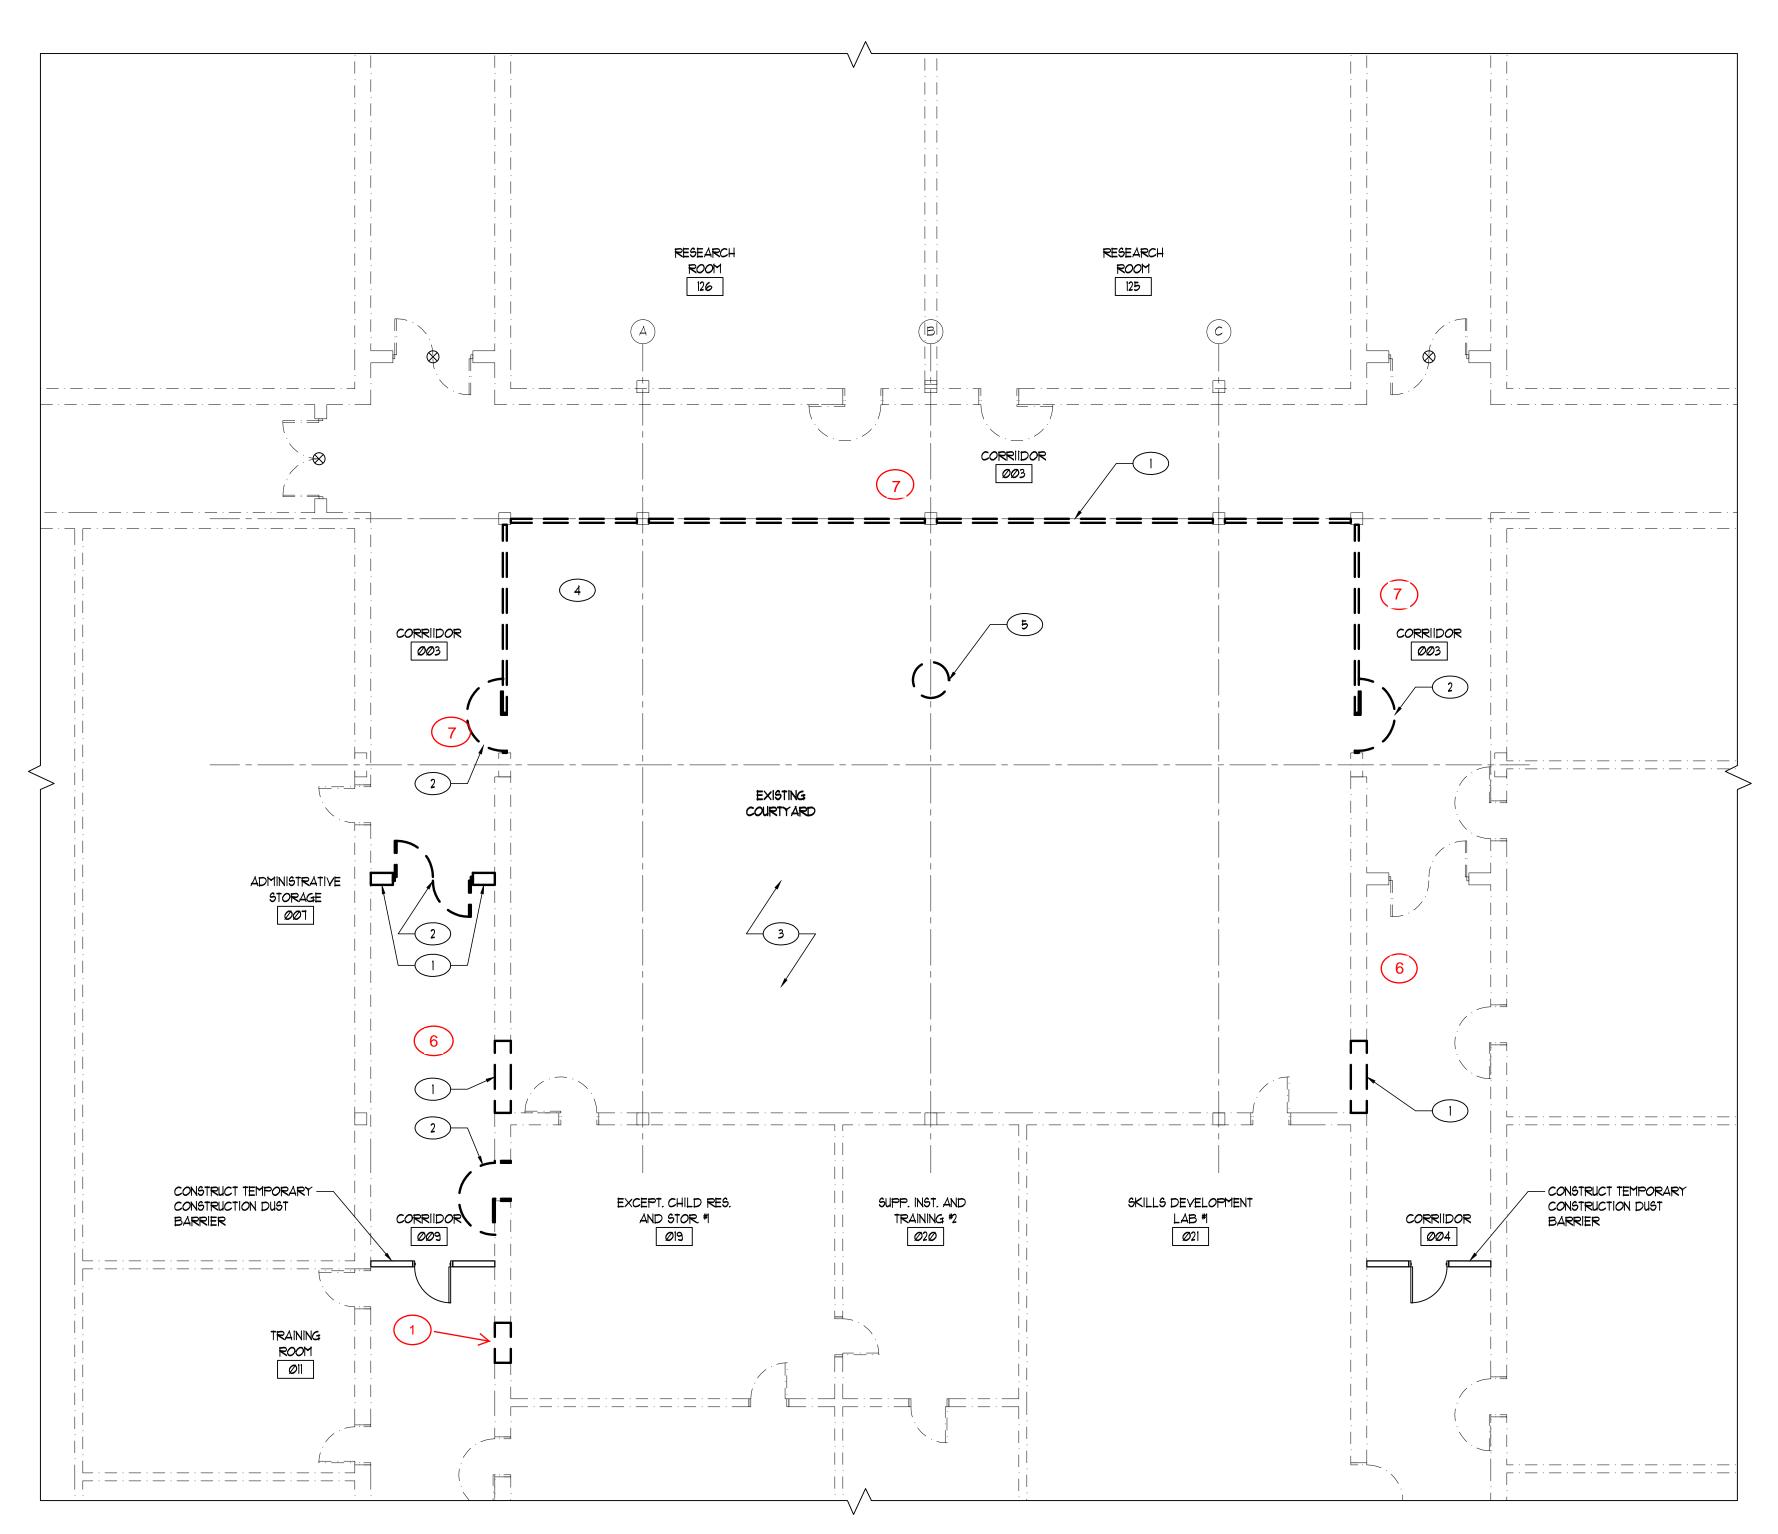

DEMOLITION FLOOR PLAN

SCALE:1/8" = 1'-0"

## GENERAL DEMOLITION NOTES

- CONTRACTOR TO COORDINATE WITH SCSB FACILITIES AND ARCHITECT PRIOR TO CONSTRUCTION AS TO SYSTEMS (FIRE, ELECT. AND MECH.) THAT WILL BE AFFECTED AND ENSURE THAT DATA INTEGRITY AND POWER WILL BE MAINTAINED CONTINUOUSLY THROUGHOUT DEMOLITION AND CONSTRUCTION.
- ALL CONSTRUCTION REQUIRING THE DISRUPTION OF THE NORMAL WORKING ENVIRONMENT WILL BE
- TEMPORARY CONSTRUCTION BARRIERS OF PLYWOOD OR DRYWALL BE SET UP PRIOR TO CONSTRUCTION TO PROVIDE A DUST FREE ENVIRONMENT OUTSIDE THE WORKING ENVIRONMENT.
- REPLACE ANY MISSING, DAMAGED, OR DIRTY CEILING TILES. MATCH EXISTING COLOR OR REPLACE ENTIRE CEILING IN ROOM.
- 5. REPAINT ALL WALLS IN RENOVATED AREAS.
- 6. PATCH, REPAIR & PAINT ALL ADJACENT AREAS DAMAGED BY DEMOLITION (TYPICAL).
- SEE ENGINEERING DRAWINGS FOR ADDITIONAL DEMOLITION REQUIREMENTS.

## SPECIFIC DEMOLITION AND LEGEND NOTES

DENOTES EXISTING ITEMS TO REMAIN.

DENOTES EXISTING ITEMS TO BE DEMOLISHED OR RELOCATED.

DENOTES TO CLOSE EXISTING CROSS CORRIDOR DOORS AND SEAL AS CONSTRUCTION DUST BARRIER

- REMOVE GLASS BLOCK WALLS OR OTHER WALLS WHERE NOTED.
- REMOVE DOORS, DOOR HARDWARE AND DOOR FRAMES.
- REMOVE GRAVEL AND SOIL AS REQUIRED FOR NEW SLAB.
- , TREES, OTHER VEGETATION (4) REMOVE BULLDOG STATUE.
- (5) REMOVE GRATE, INLET BOX AND CAP EXISTING STORM DRAIN.
- REMOVE LOCKERS AS REQUIRED TO MODIFY THE WALL 6 OPENINGS. TURN LOCKERS OVER TO THE OWNER.
- REMOVE FLOOR SLAB AREAS FOR ACCESS TO FOOTINGS - SEE STRUCTURAL DEMO DRAWING S-2.1