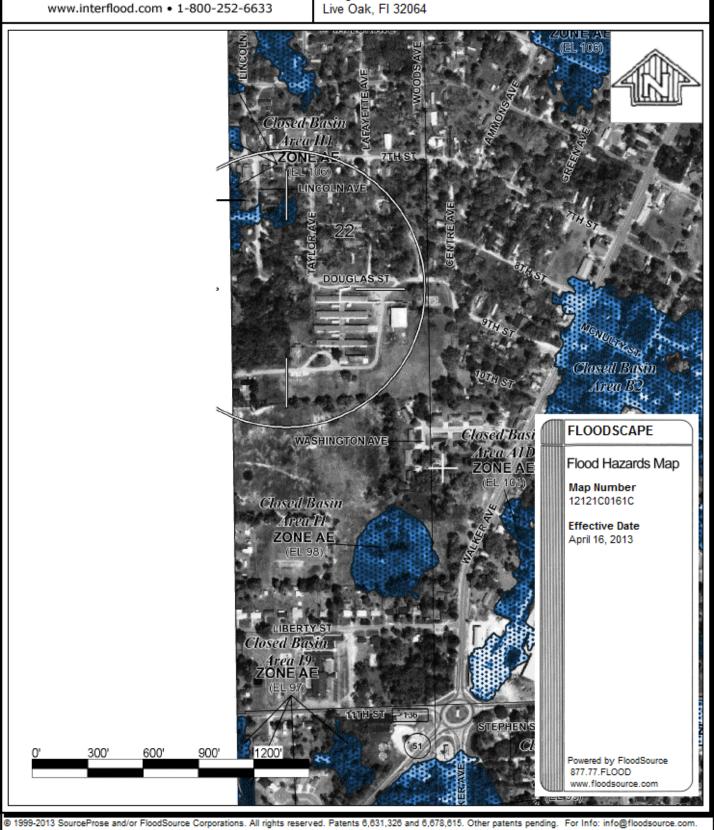

## Flood Map

| Owner         | Suwannee County School Board |                 |          |                |  |
|---------------|------------------------------|-----------------|----------|----------------|--|
| Property Addr | ress Douglas Street SW       |                 |          |                |  |
| City          | Live Oak                     | County Suwannee | State FI | Zip Code 32064 |  |
| Client        | Suwannee County School Board |                 |          |                |  |