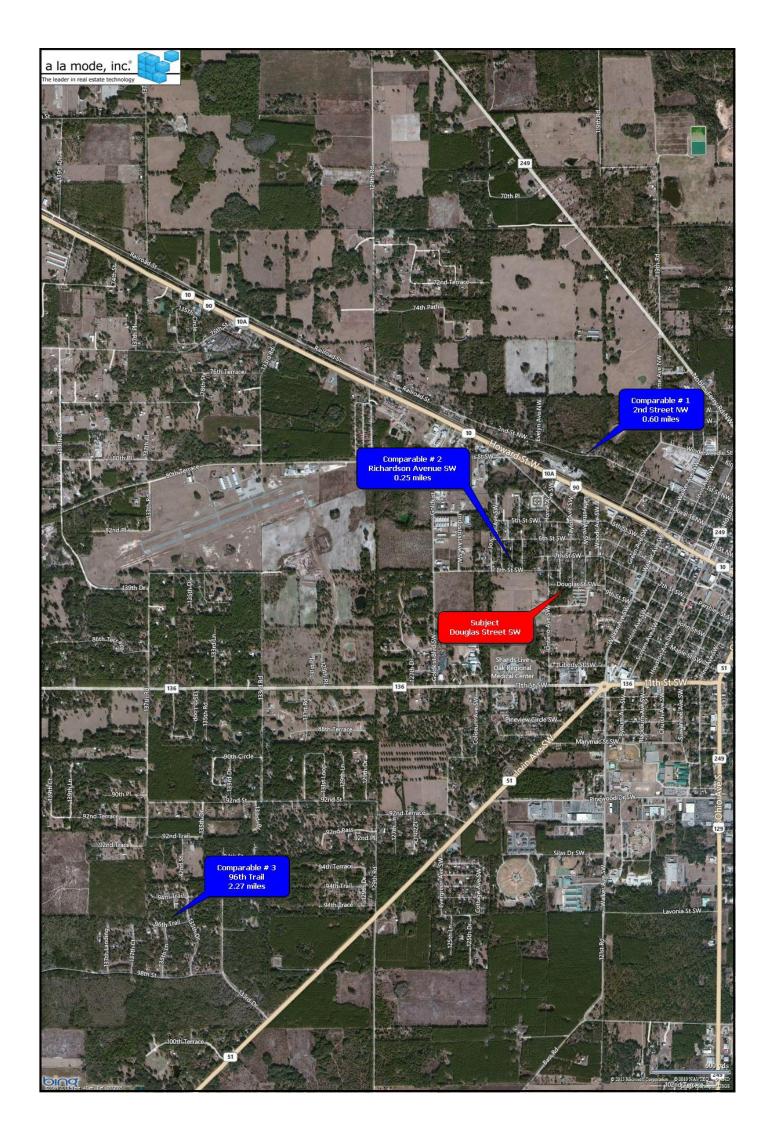

## **Location Map**

| Owner            | Suwannee County School Board |        |          |     |       |          |       |  |
|------------------|------------------------------|--------|----------|-----|-------|----------|-------|--|
| Property Address | Douglas Street SW            |        |          |     |       |          |       |  |
| City             | Live Oak                     | County | Suwannee | Sta | te FI | Zip Code | 32064 |  |
| Client           | Suwannee County School Board | •      |          |     |       | •        | •     |  |